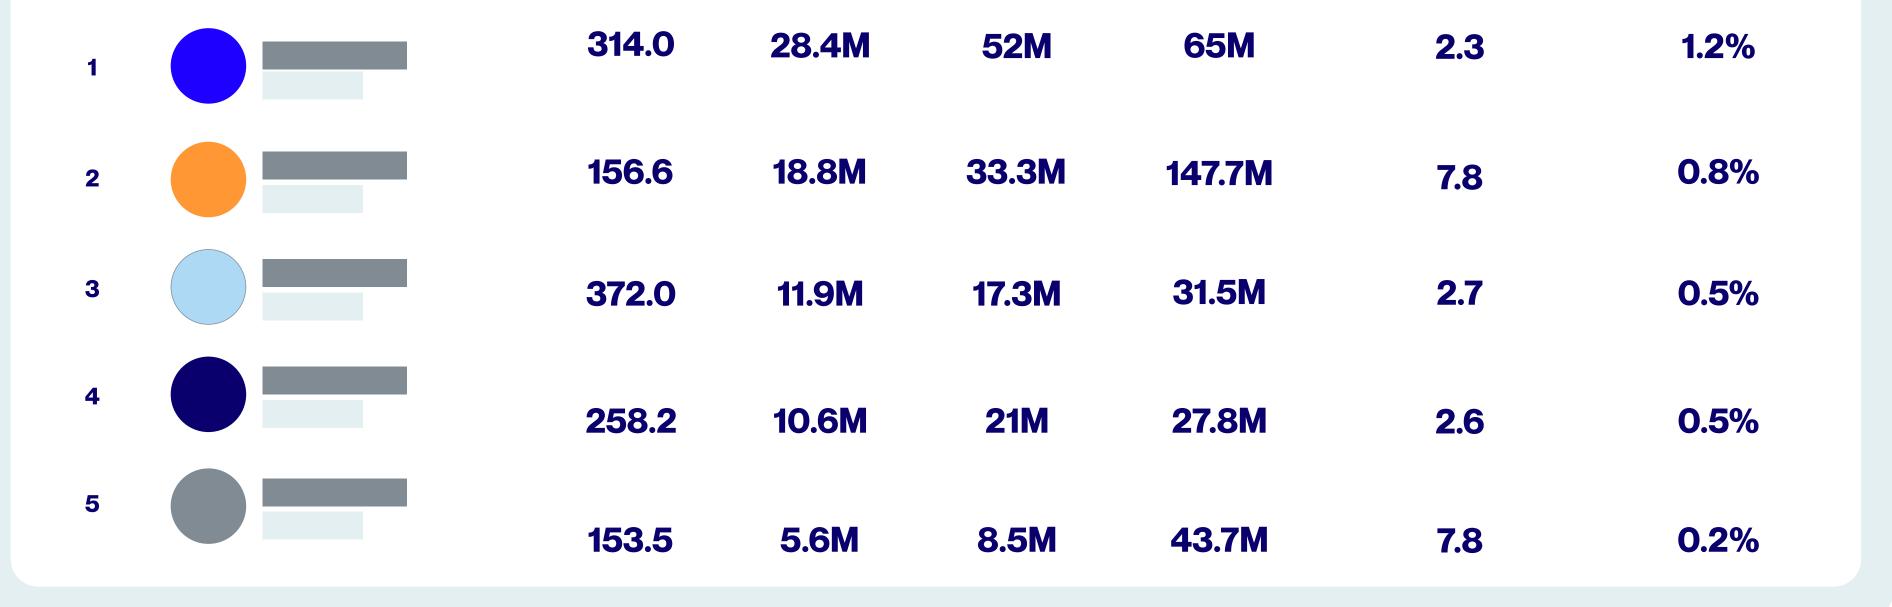

#### **Minutes Watched**

Media companies around the world trust Audience Ratings as the gold standard for competitive rankings on audience size, viewership, and attention.

| RANK | Tubular Creators / Properties                                                                                                                                                                                                                                                                                                                                                                                                                                                                                                                                                                                                                                                                                                                                                                                                                                                                                                                                                                                                                                                                                                                                                                                                                                                                                                                                                                                                                                                                                                                                                                                                                                                                                                                                                                                                                                                                                                                                                                                                                                                                                                  | AUG '22 Unique<br>Viewers ↓ | AUG '22 30s<br>Views | AUG '22 Minutes<br>Watched |
|------|--------------------------------------------------------------------------------------------------------------------------------------------------------------------------------------------------------------------------------------------------------------------------------------------------------------------------------------------------------------------------------------------------------------------------------------------------------------------------------------------------------------------------------------------------------------------------------------------------------------------------------------------------------------------------------------------------------------------------------------------------------------------------------------------------------------------------------------------------------------------------------------------------------------------------------------------------------------------------------------------------------------------------------------------------------------------------------------------------------------------------------------------------------------------------------------------------------------------------------------------------------------------------------------------------------------------------------------------------------------------------------------------------------------------------------------------------------------------------------------------------------------------------------------------------------------------------------------------------------------------------------------------------------------------------------------------------------------------------------------------------------------------------------------------------------------------------------------------------------------------------------------------------------------------------------------------------------------------------------------------------------------------------------------------------------------------------------------------------------------------------------|-----------------------------|----------------------|----------------------------|
| 1    | Contraction in the second seco | 1.2B                        | 7.3B                 | 24.4B                      |
| 2    | * *****                                                                                                                                                                                                                                                                                                                                                                                                                                                                                                                                                                                                                                                                                                                                                                                                                                                                                                                                                                                                                                                                                                                                                                                                                                                                                                                                                                                                                                                                                                                                                                                                                                                                                                                                                                                                                                                                                                                                                                                                                                                                                                                        | 686.9M                      | 3.8B                 | 7.9B                       |
| 3    | 0:                                                                                                                                                                                                                                                                                                                                                                                                                                                                                                                                                                                                                                                                                                                                                                                                                                                                                                                                                                                                                                                                                                                                                                                                                                                                                                                                                                                                                                                                                                                                                                                                                                                                                                                                                                                                                                                                                                                                                                                                                                                                                                                             | 659.6M                      | 5.5B                 | 42.7B                      |
| 4    | and the second s | 560.3M                      | 4.1B                 | 20.7B                      |
| 5    |                                                                                                                                                                                                                                                                                                                                                                                                                                                                                                                                                                                                                                                                                                                                                                                                                                                                                                                                                                                                                                                                                                                                                                                                                                                                                                                                                                                                                                                                                                                                                                                                                                                                                                                                                                                                                                                                                                                                                                                                                                                                                                                                | 534.6M                      | 3.5B                 | 12.6B                      |