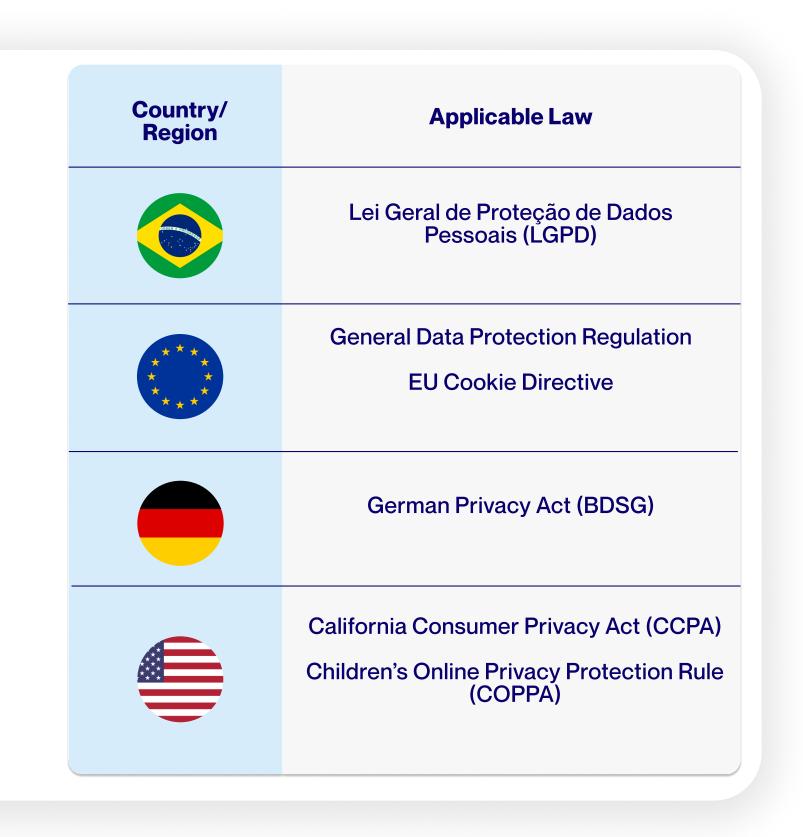

### **Privacy Compliant**

Tubular adheres to applicable local privacy laws including, but not limited to:

All members of panels have opted-in and are able to revoke consent at any time. We only obtain data and attribute viewership for persons 13 years or older.