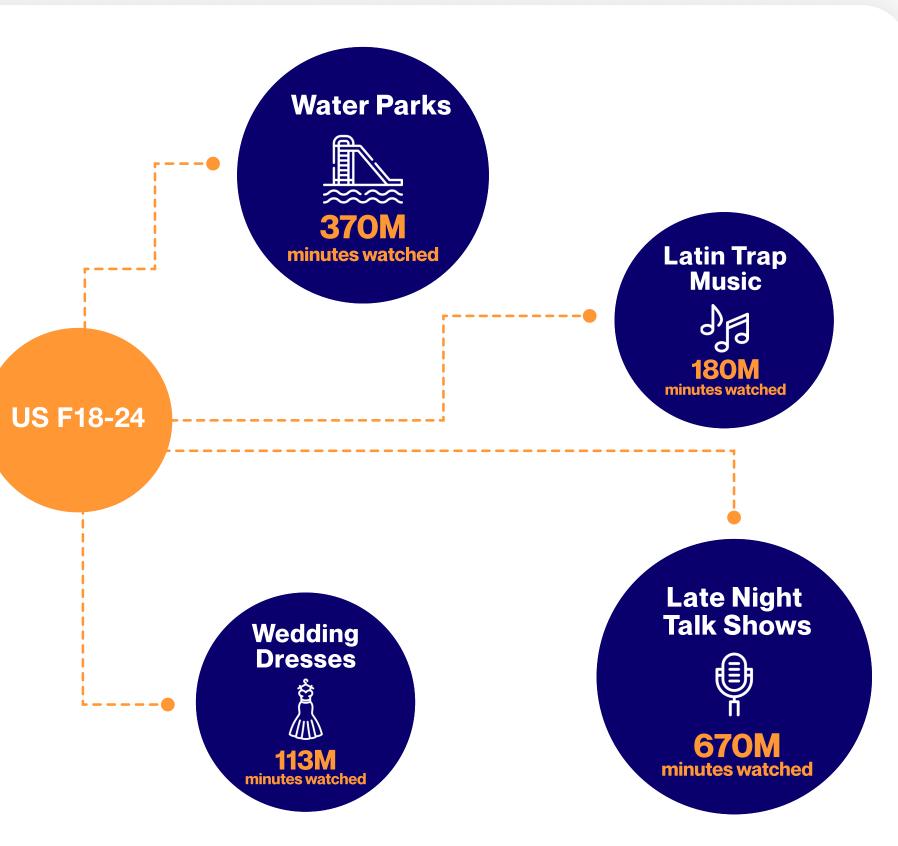

Audience Ratings leverages <u>ContentGraph</u>™ to calculate how long audience segments spend with each Video Category.

 Image: Street Food Videos

 Image: P13-34
 P35+

© 2023 Tubular Labs Inc. All rights reserved.

### **Capture market share, first and faster**

Monitor shifting audience interests among Gen Z or Millennials to align your social strategy with rising trends.