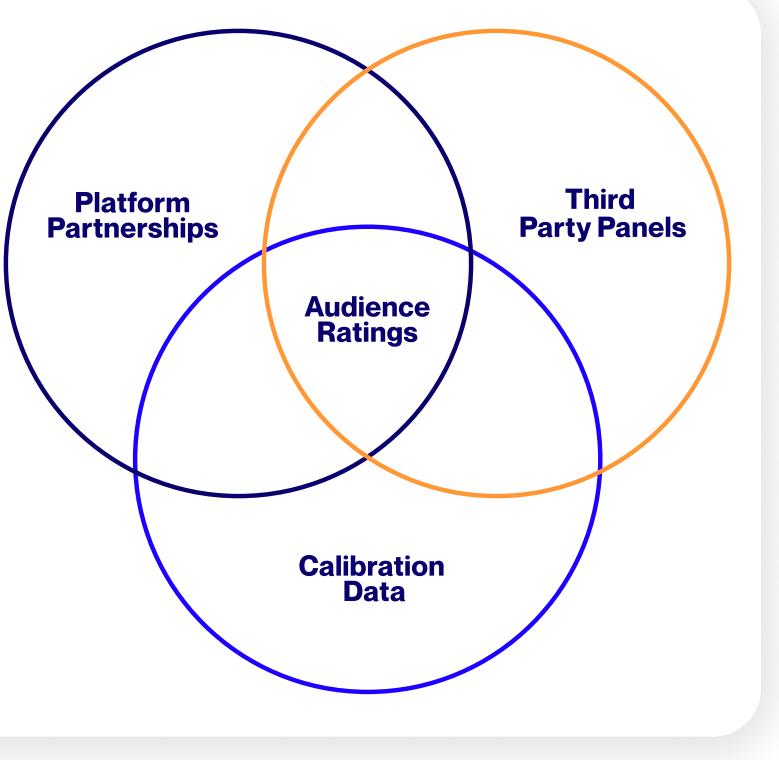

# Audience-first social video measurement

Our unique approach to audience measurement combines Tubular's machine learning technology with observational panel data that tracks anonymized social video viewership behaviors from millions of devices across the globe. Combined with rigorous calibration and validation using platform-agnostic metrics, we offer a never before seen view of audience composition and viewing behaviors