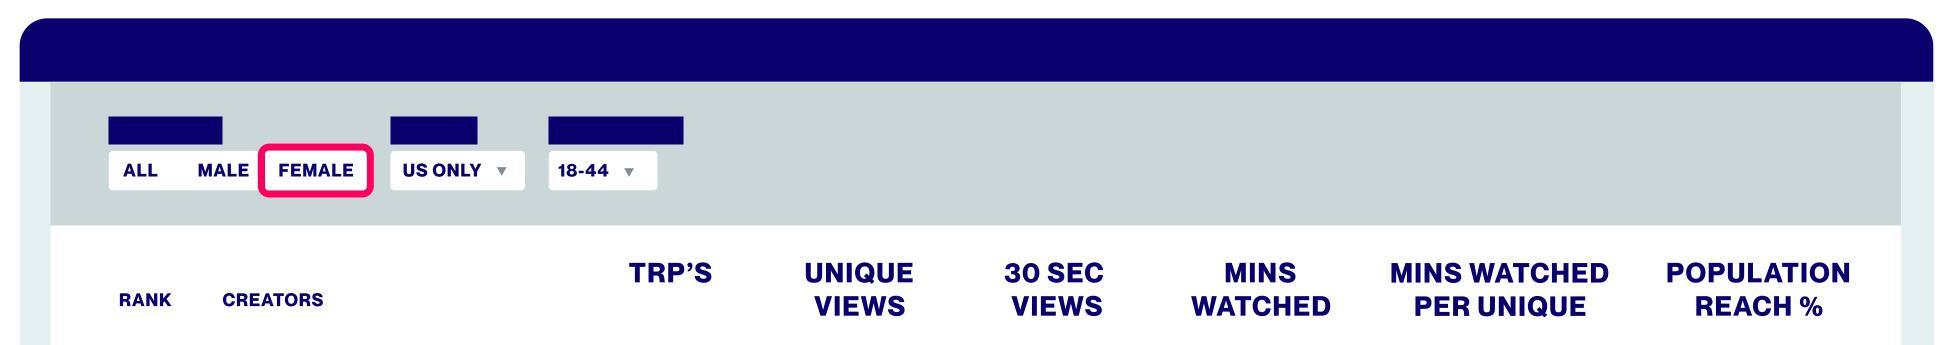

# Audience Ratings

How do you know if you've actually captured your audience's attention? Only Tubular lets you distinguish when people are engaged with your content vs just scrolling, so that you can create content that aligns with your target audience's interests and demonstrate the value of your audience to advertisers.

### Make a lasting impression

Develop content that resonates with your target audience and makes them want more.

Subscribers & page likes aren't true indicators of audience size.

Only Audience Ratings measures social video viewers' attention through Quality Views and Minutes Watched. Audience Ratings proves who is actually watching each month, so you can refine your social strategy based on who you really reach.

#### **Demonstrate the value of your audience**

Competitively position your portfolio, improve your RFP win-rate, and secure more brand investments with audience-first positioning.