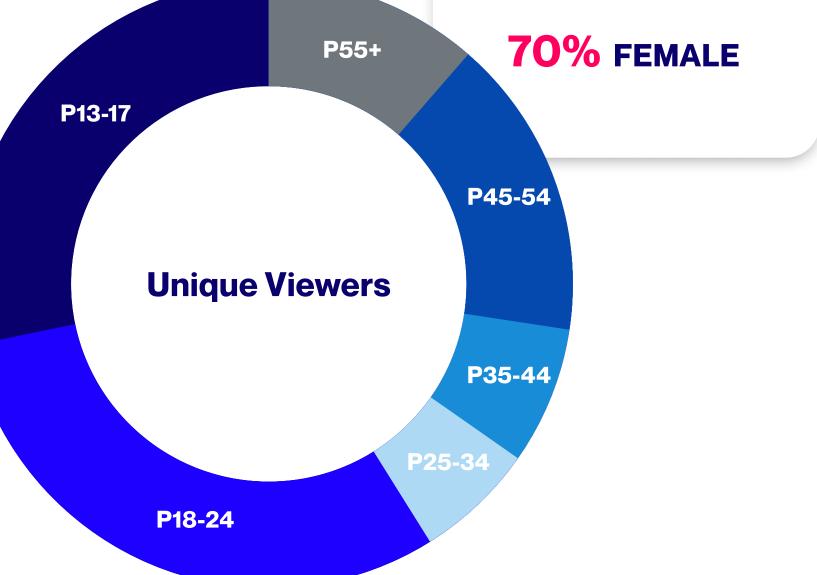

Audience Ratings leverages <u>ContentGraph</u>™ to calculate how long audience segments spend with each Video Category.

 Image: Street Food Videos

 Image: P13-34
 P35+

© 2023 Tubular Labs Inc. All rights reserved.